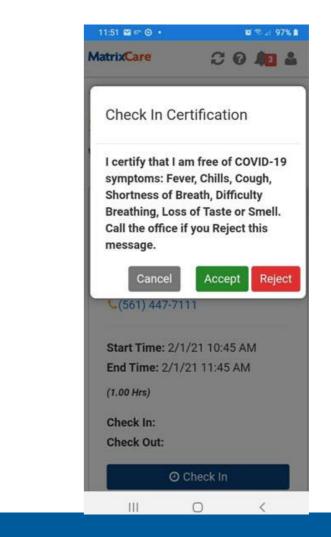

## Caregiver Certification of Wellness at Check In

- Office custom text
- 3 possible responses
   Cancel : taken back to the schedule
   Accept: proceed with check in
   Reject: taken back to the schedule
   offline app will attempt an auto synce