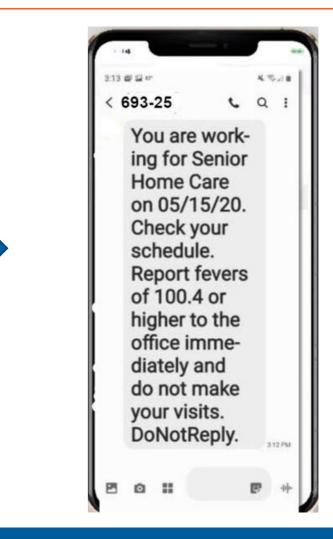

# Caregiver Wellness & Work Reminders

#### Customizable SMS Text Messages

- Work Reminders: Remind caregivers they are scheduled to work for you via an automated text message process. Reduce the volume of manual calls placed by your schedulers.
- Wellness Reminders: Customize the message to support your COVID-19 policies and procedures during the pandemic. Change the message after the pandemic as you see fit.

#### Sent nightly

 One message for each caregiver who is scheduled to work the next day