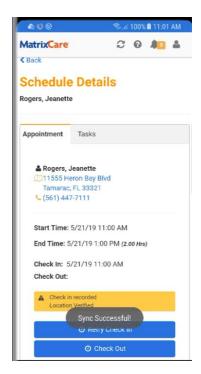

### What does it do?

Caregivers electronically "check in" and "check out" of each visit; recording the time, date, and location as determined by the GPS service on the caregiver's phone. Caregivers digitally record information about the visit, including specific care or services rendered. When connectivity is available, data automatically syncs upon login, check in and check out. Caregiver's can also manually sync.

MatrixCare's APP captures the EVV requirements per Section 12006 of the **CURES ACT**:

- TYPE of service performed
- INDIVIDUAL RECEIVING the service
- DATE of the service
- LOCATION of service delivery
- INDIVIDUAL PROVIDING the service
- TIME the service begins and ends